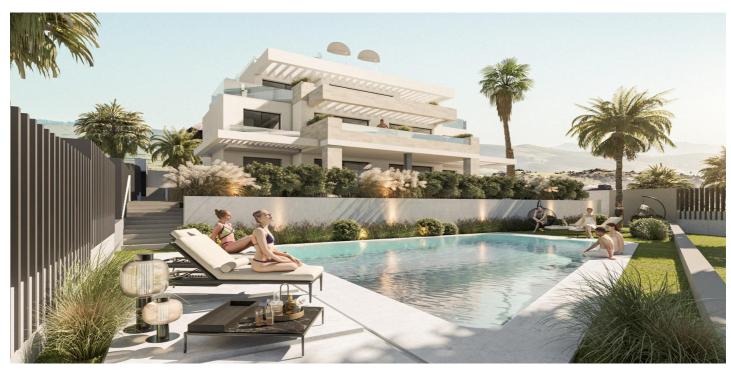

## Costa del Sol, Estepona

NEW BUILD RESIDENTIAL COMPLEX NEAR ESTEPONA New Build residential complex of luxury apartments in Buenas Noches, near Estepona. Complex located only 220m from the beach and consist only 3 blocks, each with 5 apartments, in a gated community with video surveillance, providing maximum privacy and personal comfort. This New Build project offers well-thought-out modern layouts and panoramic windows, something uncommon in this location. The project stands out for its use of high-quality materials and top-notch construction. The exceptional location and well-conceived architecture will ensure future residents unforgettable views from their windows and terraces, as well as the opportunity to witness the sunrise every morning with the sea coast as the background. Buenas Noches is a small, well-established area of Estepona. It is located on both sides of the A-7 motorway, about 5km west of Estepona town, towards Sabinillas and Puerto Duquesa. There is the Hotel Pedro Paloma, which is open in the summer, next to the coast road and there is also a commercial centre, a petrol station and a pedestrian bridge. Most of the properties have good sea views as the area is naturally hilly. There is a small quiet beach called Playa de la Galera or Playa Buenas Noches, at one end of which is Islote de las Palomas.

## Features:

Features **Near Schools** Air Conditioning: Pre-Installed **Communal Pool** Number of Parking Spaces: 1 Near Commercial Center Gated Views: Sea WC: 1 **Double Bedrooms: 2** Elevator/Lift Location: Coastal, Urbanisation Near Bus Route Terrace: 17 Msq. Useable Build Space: 76 Msq. Beach: 220 Meters