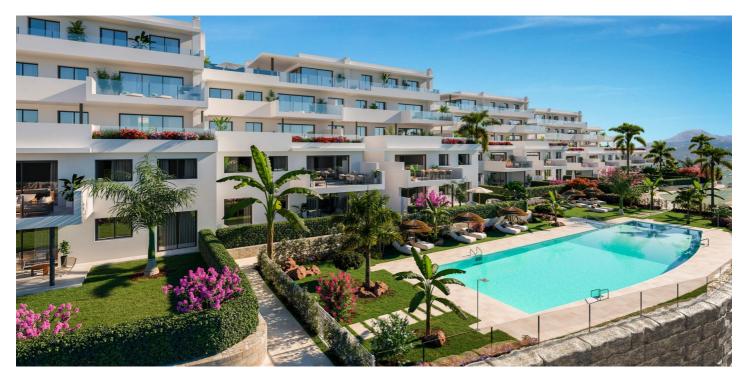

## Costa del Sol, Casares

NEW BUILD RESIDENTIAL COMPLEX IN CASARES New Build residential complex of 51 apartments and penthouses with 2 and 3 bedrooms, spread over 6 modern-style blocks in Casares, on the Costa del Sol. It is worth highlighting that one of the main features of the construction of development is its low density. A small number of units in a large area; thanks to this exclusivity, the development has units with large bedrooms and terraces, with a contemporary architectural design, visually highly attractive, stylish, relaxing and with meticulous finishes, with ample space and designed to be enjoyed all of the time, with a careful orientation with impressive views. All apartments include a parking space and storeroom. Communal areas have an adult pool of almost 160m2, SPA, gym and co-working area. Enjoy the peaceful surroundings and experience the privilege of living in this place. Casares, on the Costa del Sol, Malaga. Puerto Banus is 30 minutes away, 35 minutes from Marbella, 10 minutes from the marina of Sotogrande. Located close to the magnificent beaches of Tarifa in the province of Cadiz. Some of the best Golf Courses are located just 10 minutes from the development. Road communication is excellent, connecting with the N340 at km 145 and also well connected to the toll road. The international airport at Malaga and AVE train station is just 1 hour away and Gibraltar airport 25 minutes.