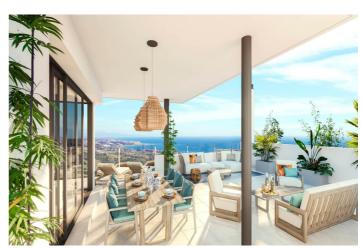

## Costa del Sol, Casares

NEW BUILD RESIDENTIAL COMPLEX IN CASARES New Build residential complex of 51 apartments and penthouses with 2 and 3 bedrooms, spread over 6 modern-style blocks in Casares, on the Costa del Sol. It is worth highlighting that one of the main features of the construction of development is its low density. A small number of units in a large area; thanks to this exclusivity, the development has units with large bedrooms and terraces, with a contemporary architectural design, visually highly attractive, stylish, relaxing and with meticulous finishes, with ample space and designed to be enjoyed all of the time, with a careful orientation with impressive views. All apartments include a parking space and storeroom. Communal areas have an adult pool of almost 160m2, SPA, gym and co-working area. Enjoy the peaceful surroundings and experience the privilege of living in this place. Casares, on the Costa del Sol, Malaga. Puerto Banus is 30 minutes away, 35 minutes from Marbella, 10 minutes from the marina of Sotogrande. Located close to the magnificent beaches of Tarifa in the province of Cadiz. Some of the best Golf Courses are located just 10 minutes from the development. Road communication is excellent, connecting with the N340 at km 145 and also well connected to the toll road. The international airport at Malaga and AVE train station is just 1 hour away and Gibraltar airport 25 minutes.

Double Bedrooms: 2 Terrace: 25 Msq. Elevator/Lift

Location: Coastal, Urbanisation Near Golf / Golf Resort Property

Garden