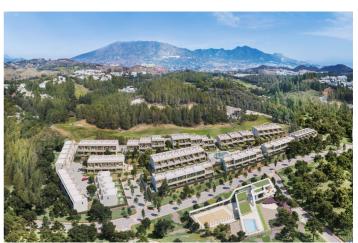

## Costa del Sol, Mijas Costa

NEW BUILD TOWNHOUSES WITH SEA AND GOLF COURSE VIEWS Located halfway between La Cala de Mijas and Fuengirola, on the front line of the El Chaparral golf course and only 700 metres from the beach of the same name. Gated residential complex, consisting of 80 townhouses of 3 and 4 bedrooms, with a modern and functional design. High qualities and spacious and diaphanous rooms thanks to its large windows that allow the entrance of natural light at any time of the day, as well as enjoying the best sunsets in its wonderful terraces. In addition to the gardens, leisure areas and communal outdoor swimming pool within the development itself, you can enjoy access to the exclusive sports and leisure centre attached to the development, which has paddle tennis courts, spa, gym, etc. Furthermore, the south and south-west orientation of the properties gives you the luxury of making the most of the natural light. Strategically located between Malaga (39 Km) and Marbella (23 Km), and only 6 Km from the busy and lively area of La Cala de Mijas and the town of Fuengirola, which offer one of the best gastronomic and leisure options in the area, where you can enjoy multiple water sports and beach clubs that dot each of its coves. The existence of international schools, health centres and a wide variety of shopping centres is a plus for a solidly established and highly demanded area.