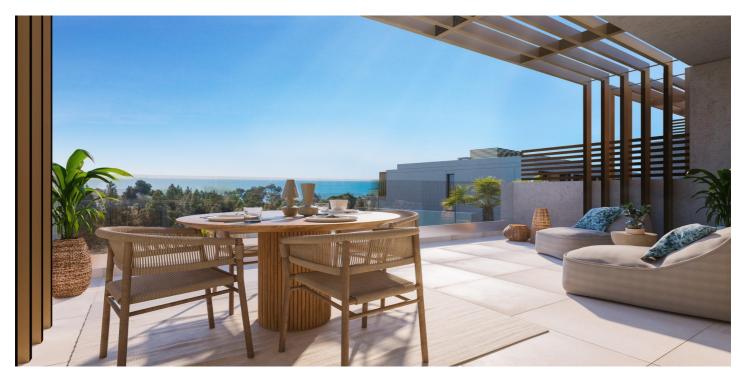

## Costa del Sol, Mijas Costa

NEW BUILD TOWNHOUSES WITH SEA AND GOLF COURSE VIEWS Located halfway between La Cala de Mijas and Fuengirola, on the front line of the El Chaparral golf course and only 700 metres from the beach of the same name. Gated residential complex, consisting of 80 townhouses of 3 and 4 bedrooms, with a modern and functional design. High qualities and spacious and diaphanous rooms thanks to its large windows that allow the entrance of natural light at any time of the day, as well as enjoying the best sunsets in its wonderful terraces. In addition to the gardens, leisure areas and communal outdoor swimming pool within the development itself, you can enjoy access to the exclusive sports and leisure centre attached to the development, which has paddle tennis courts, spa, gym, etc. Furthermore, the south and south-west orientation of the properties gives you the luxury of making the most of the natural light. Strategically located between Malaga (39 Km) and Marbella (23 Km), and only 6 Km from the busy and lively area of La Cala de Mijas and the town of Fuengirola, which offer one of the best gastronomic and leisure options in the area, where you can enjoy multiple water sports and beach clubs that dot each of its coves. The existence of international schools, health centres and a wide variety of shopping centres is a plus for a solidly established and highly demanded area.

## **Features:**

FeaturesEnergy RatingCO2 Emission RatingNear SchoolsBB

Near Schools Communal Pool

Number of Parking Spaces: 1 Near Commercial Center

Gated

Terrace: 29 Msq.

Views: Sea

Double Bedrooms: 3 Beach: 700 Meters