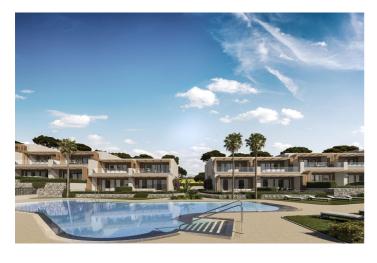

## Costa del Sol, Mijas Costa

NEW BUILD TOWNHOUSES WITH SEA AND GOLF COURSE VIEWS Located halfway between La Cala de Mijas and Fuengirola, on the front line of the El Chaparral golf course and only 700 metres from the beach of the same name. Gated residential complex, consisting of 80 townhouses of 3 and 4 bedrooms, with a modern and functional design. High qualities and spacious and diaphanous rooms thanks to its large windows that allow the entrance of natural light at any time of the day, as well as enjoying the best sunsets in its wonderful terraces. In addition to the gardens, leisure areas and communal outdoor swimming pool within the development itself, you can enjoy access to the exclusive sports and leisure centre attached to the development, which has paddle tennis courts, spa, gym, etc. Furthermore, the south and south-west orientation of the properties gives you the luxury of making the most of the natural light. Strategically located between Malaga (39 Km) and Marbella (23 Km), and only 6 Km from the busy and lively area of La Cala de Mijas and the town of Fuengirola, which offer one of the best gastronomic and leisure options in the area, where you can enjoy multiple water sports and beach clubs that dot each of its coves. The existence of international schools, health centres and a wide variety of shopping centres is a plus for a solidly established and highly demanded area.