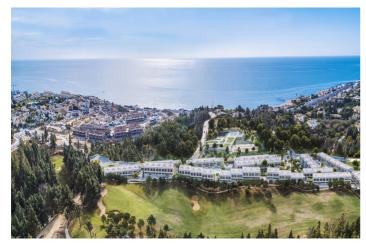

## Costa del Sol, Mijas Costa

NEW BUILD TOWNHOUSES WITH SEA AND GOLF COURSE VIEWS Located halfway between La Cala de Mijas and Fuengirola, on the front line of the El Chaparral golf course and only 700 metres from the beach of the same name. Gated residential complex, consisting of 80 townhouses of 3 and 4 bedrooms, with a modern and functional design. High qualities and spacious and diaphanous rooms thanks to its large windows that allow the entrance of natural light at any time of the day, as well as enjoying the best sunsets in its wonderful terraces. In addition to the gardens, leisure areas and communal outdoor swimming pool within the development itself, you can enjoy access to the exclusive sports and leisure centre attached to the development, which has paddle tennis courts, spa, gym, etc. Furthermore, the south and south-west orientation of the properties gives you the luxury of making the most of the natural light. Strategically located between Malaga (39 Km) and Marbella (23 Km), and only 6 Km from the busy and lively area of La Cala de Mijas and the town of Fuengirola, which offer one of the best gastronomic and leisure options in the area, where you can enjoy multiple water sports and beach clubs that dot each of its coves. The existence of international schools, health centres and a wide variety of shopping centres is a plus for a solidly established and highly demanded area.