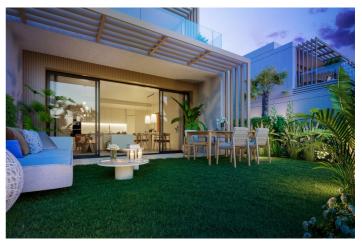

## Costa del Sol, Mijas Costa

NEW BUILD TOWNHOUSES WITH SEA AND GOLF COURSE VIEWS Located halfway between La Cala de Mijas and Fuengirola, on the front line of the El Chaparral golf course and only 700 metres from the beach of the same name. Gated residential complex, consisting of 80 townhouses of 3 and 4 bedrooms, with a modern and functional design. High qualities and spacious and diaphanous rooms thanks to its large windows that allow the entrance of natural light at any time of the day, as well as enjoying the best sunsets in its wonderful terraces. In addition to the gardens, leisure areas and communal outdoor swimming pool within the development itself, you can enjoy access to the exclusive sports and leisure centre attached to the development, which has paddle tennis courts, spa, gym, etc. Furthermore, the south and south-west orientation of the properties gives you the luxury of making the most of the natural light. Strategically located between Malaga (39 Km) and Marbella (23 Km), and only 6 Km from the busy and lively area of La Cala de Mijas and the town of Fuengirola, which offer one of the best gastronomic and leisure options in the area, where you can enjoy multiple water sports and beach clubs that dot each of its coves. The existence of international schools, health centres and a wide variety of shopping centres is a plus for a solidly established and highly demanded area.

Location: Coastal, Urbanisation Near Golf / Golf Resort Property

Garden

Useable Build Space: 139 Msq.