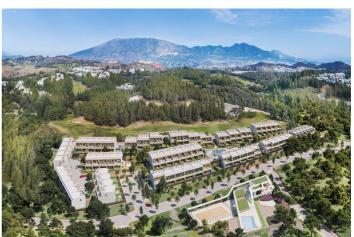

## Costa del Sol, Mijas Costa

NEW BUILD TOWNHOUSES WITH SEA AND GOLF COURSE VIEWS Located halfway between La Cala de Mijas and Fuengirola, on the front line of the El Chaparral golf course and only 700 metres from the beach of the same name. Gated residential complex, consisting of 80 townhouses of 3 and 4 bedrooms, with a modern and functional design. High qualities and spacious and diaphanous rooms thanks to its large windows that allow the entrance of natural light at any time of the day, as well as enjoying the best sunsets in its wonderful terraces. In addition to the gardens, leisure areas and communal outdoor swimming pool within the development itself, you can enjoy access to the exclusive sports and leisure centre attached to the development, which has paddle tennis courts, spa, gym, etc. Furthermore, the south and south-west orientation of the properties gives you the luxury of making the most of the natural light. Strategically located between Malaga (39 Km) and Marbella (23 Km), and only 6 Km from the busy and lively area of La Cala de Mijas and the town of Fuengirola, which offer one of the best gastronomic and leisure options in the area, where you can enjoy multiple water sports and beach clubs that dot each of its coves. The existence of international schools, health centres and a wide variety of shopping centres is a plus for a solidly established and highly demanded area.