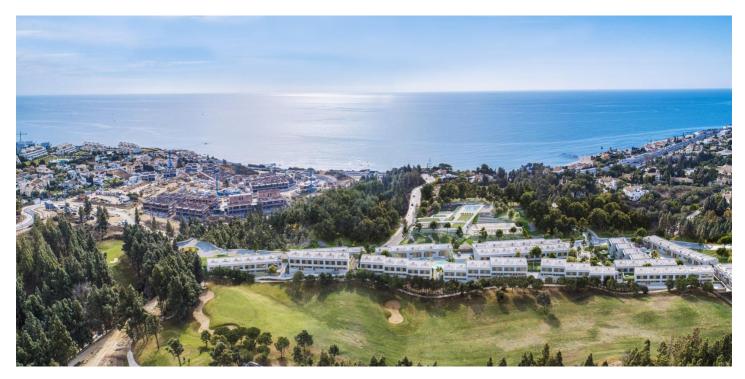

## Costa del Sol, Mijas Costa

NEW BUILD TOWNHOUSES WITH SEA AND GOLF COURSE VIEWS Located halfway between La Cala de Mijas and Fuengirola, on the front line of the El Chaparral golf course and only 700 metres from the beach of the same name. Gated residential complex, consisting of 80 townhouses of 3 and 4 bedrooms, with a modern and functional design. High qualities and spacious and diaphanous rooms thanks to its large windows that allow the entrance of natural light at any time of the day, as well as enjoying the best sunsets in its wonderful terraces. In addition to the gardens, leisure areas and communal outdoor swimming pool within the development itself, you can enjoy access to the exclusive sports and leisure centre attached to the development, which has paddle tennis courts, spa, gym, etc. Furthermore, the south and south-west orientation of the properties gives you the luxury of making the most of the natural light. Strategically located between Malaga (39 Km) and Marbella (23 Km), and only 6 Km from the busy and lively area of La Cala de Mijas and the town of Fuengirola, which offer one of the best gastronomic and leisure options in the area, where you can enjoy multiple water sports and beach clubs that dot each of its coves. The existence of international schools, health centres and a wide variety of shopping centres is a plus for a solidly established and highly demanded area.