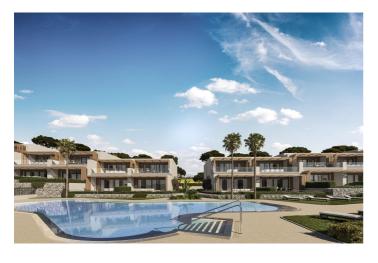

## Costa del Sol, Mijas Costa

NEW BUILD TOWNHOUSES WITH SEA AND GOLF COURSE VIEWS Located halfway between La Cala de Mijas and Fuengirola, on the front line of the El Chaparral golf course and only 700 metres from the beach of the same name. Gated residential complex, consisting of 80 townhouses of 3 and 4 bedrooms, with a modern and functional design. High qualities and spacious and diaphanous rooms thanks to its large windows that allow the entrance of natural light at any time of the day, as well as enjoying the best sunsets in its wonderful terraces. In addition to the gardens, leisure areas and communal outdoor swimming pool within the development itself, you can enjoy access to the exclusive sports and leisure centre attached to the development, which has paddle tennis courts, spa, gym, etc. Furthermore, the south and south-west orientation of the properties gives you the luxury of making the most of the natural light. Strategically located between Malaga (39 Km) and Marbella (23 Km), and only 6 Km from the busy and lively area of La Cala de Mijas and the town of Fuengirola, which offer one of the best gastronomic and leisure options in the area, where you can enjoy multiple water sports and beach clubs that dot each of its coves. The existence of international schools, health centres and a wide variety of shopping centres is a plus for a solidly established and highly demanded area.