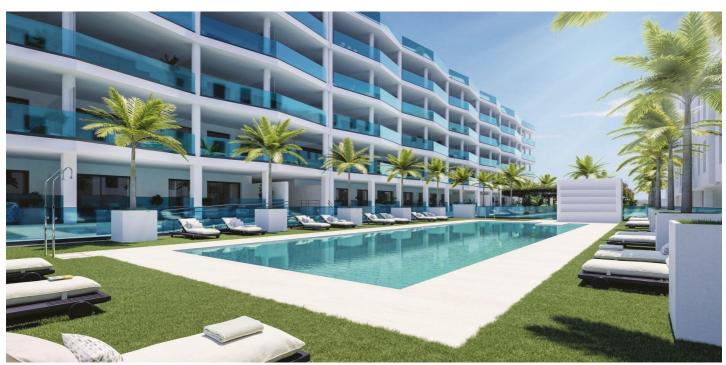

## Costa del Sol, Mijas Costa

Quiet gated residential complex consisting of 1, 2 and 3 bedroom flats and 3 bedroom penthouses. All properties have garage and storage room. Air conditioning with heat pump. Underfloor heating in bathrooms with independent control. With spectacular terraces from which to contemplate the surrounding nature. Fantastic location, with the best commercial offer of the Costa del Sol 5 minutes away, and only 2 Km from the beach. Quick access to the main means of communication: motorway and train station (2 Km), and airport (25 Km). You can enjoy a real quality of life, with a wide variety of golf courses, 12 Km of coastline, sun, nature, and the gastronomy of the area, from its international restaurants to its cosy local cuisine. Mijas perfectly combines the tradition of its cobbled streets of whitewashed houses and patios with their pots of colourful flowers, with modernity and the best leisure offer of the Costa del Sol. It boasts a privileged location between the sea and the mountains, making it one of the most attractive tourist destinations in the province.

## Features:

| Features E                          | Energy Rating | CO2 Emission Rating |
|-------------------------------------|---------------|---------------------|
| Gym A                               | 4             | А                   |
| Useable Build Space: 66 Msq.        |               |                     |
| Near Schools                        |               |                     |
| Heating: Yes, Air Conditioning: Yes |               |                     |
| Communal Pool                       |               |                     |
| Number of Parking Spaces: 1         |               |                     |
| Near Commercial Center              |               |                     |
| Near Trees                          |               |                     |
| Gated                               |               |                     |
| Double Bedrooms: 2                  |               |                     |
| Elevator/Lift                       |               |                     |
| Location: Coastal, Urbanisation     |               |                     |
| Near Bus Route                      |               |                     |
| Terrace: 21 Msq.                    |               |                     |
| Beach: 1800 Meters                  |               |                     |